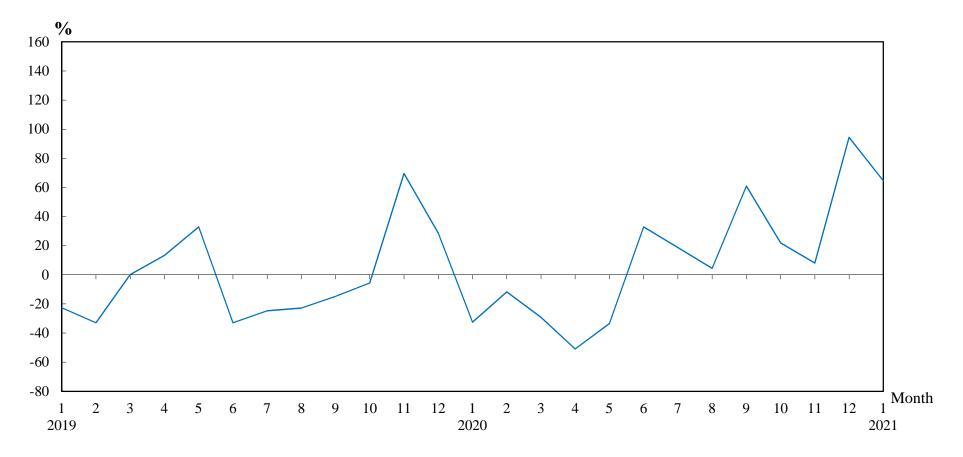

(2) 12-month moving average is calculated by dividing the sum of the figures of the previous 12 months by 12.

Table 4

The Land Registry <u>Year-on-year Rate of Change in the Number of Sale and Purchase Agreements</u>

Number of Sale and Purchase Agreements of residential and non-residential building units

| Year/Month | Jan   | Feb   | Mar   | Apr   | May    | Jun   | Jul   | Aug   | Sep   | Oct   | Nov   | Dec   |
|------------|-------|-------|-------|-------|--------|-------|-------|-------|-------|-------|-------|-------|
| 2019       | 5,589 | 4,999 | 6,428 | 9,911 | 10,353 | 6,211 | 6,380 | 5,159 | 4,090 | 5,075 | 6,701 | 3,908 |
| 2020       | 3,776 | 4,413 | 4,555 | 4,866 | 6,885  | 8,254 | 7,576 | 5,390 | 6,581 | 6,189 | 7,241 | 7,596 |
| 2021       | 6,212 |       |       |       |        |       |       |       |       |       |       |       |