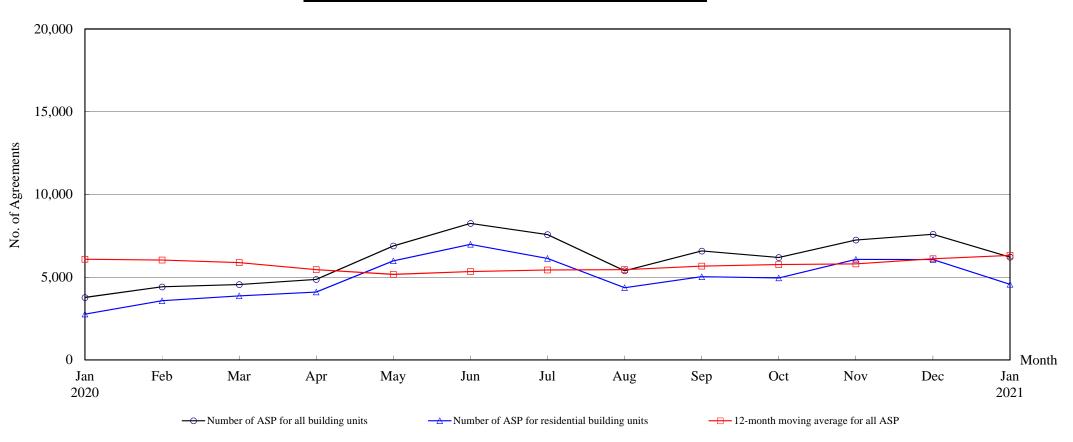

Note : Consideration rounded to the nearest million Hong Kong dollars.

The Land Registry Chart showing the number of Sale and Purchase Agreements of <u>building units from January 2020 to January 2021</u>

#### Number of Sale and Purchase Agreements of building units

| Year                                             | 2020  |       |       |       |       |       |       |       |       |       |       |       | 2021  |
|--------------------------------------------------|-------|-------|-------|-------|-------|-------|-------|-------|-------|-------|-------|-------|-------|
| Month                                            | Jan   | Feb   | Mar   | Apr   | May   | Jun   | Jul   | Aug   | Sep   | Oct   | Nov   | Dec   | Jan   |
| Number of ASP for all building units             | 3,776 | 4,413 | 4,555 | 4,866 | 6,885 | 8,254 | 7,576 | 5,390 | 6,581 | 6,189 | 7,241 | 7,596 | 6,212 |
| Number of ASP for residential building units (1) | 2,762 | 3,572 | 3,870 | 4,102 | 5,984 | 6,987 | 6,133 | 4,358 | 5,024 | 4,951 | 6,070 | 6,067 | 4,562 |
| 12-month moving average for all ASP (2)          | 6,083 | 6,034 | 5,878 | 5,457 | 5,168 | 5,339 | 5,438 | 5,457 | 5,665 | 5,758 | 5,803 | 6,110 | 6,313 |

Note : (1) Statistics on sales of residential units do not include sales of units under the Home Ownership Scheme, the Private Sector Participation Scheme and the Tenants Purchase Scheme unless the premium of the unit concerned has been paid after the sale restriction period

(2) 12-month moving average is calculated by dividing the sum of the figures of the previous 12 months by 12.

Table 4

The Land Registry <u>Year-on-year Rate of Change in the Number of Sale and Purchase Agreements</u>