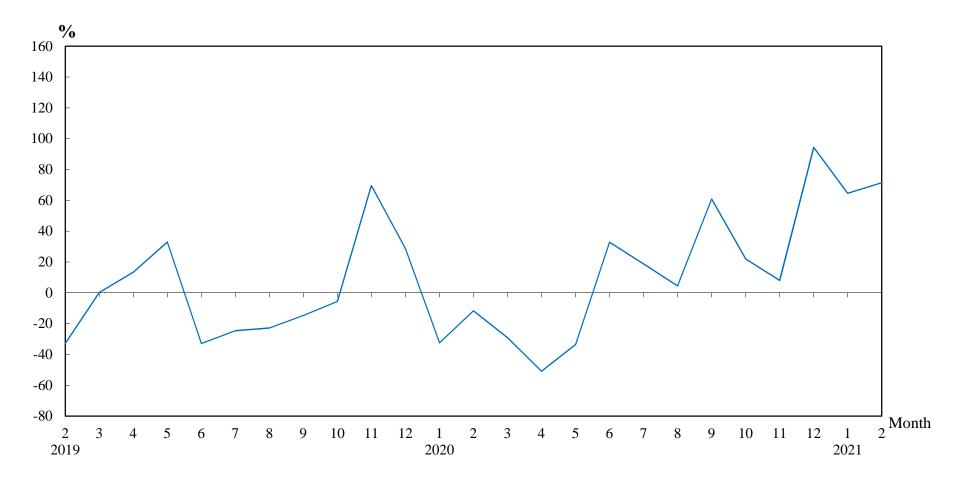

(2) 12-month moving average is calculated by dividing the sum of the figures of the previous 12 months by 12.

Table 4

The Land Registry <u>Year-on-year Rate of Change in the Number of Sale and Purchase Agreements</u>

Number of Sale and Purchase Agreements of residential and non-residential building units

| Year/Month | Jan   | Feb   | Mar   | Apr   | May    | Jun   | Jul   | Aug   | Sep   | Oct   | Nov   | Dec   |
|------------|-------|-------|-------|-------|--------|-------|-------|-------|-------|-------|-------|-------|
| 2019       | 5,589 | 4,999 | 6,428 | 9,911 | 10,353 | 6,211 | 6,380 | 5,159 | 4,090 | 5,075 | 6,701 | 3,908 |
| 2020       | 3,776 | 4,413 | 4,555 | 4,866 | 6,885  | 8,254 | 7,576 | 5,390 | 6,581 | 6,189 | 7,241 | 7,596 |
| 2021       | 6,212 | 7,561 |       |       |        |       |       |       |       |       |       |       |