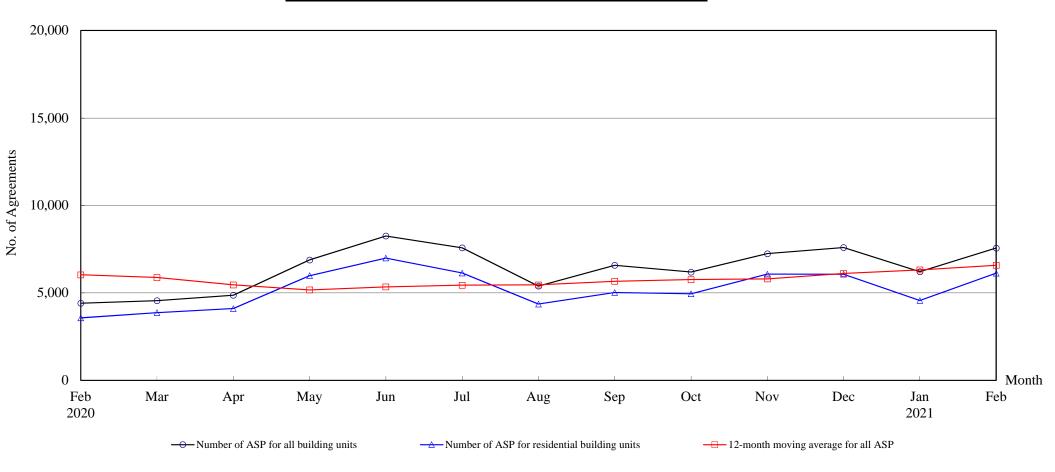

### Number of Sale and Purchase Agreements of building units

| Year                                               | 2020  |       |       |       |       |       |       |       |       |       |       | 2021  |       |
|----------------------------------------------------|-------|-------|-------|-------|-------|-------|-------|-------|-------|-------|-------|-------|-------|
| Month                                              | Feb   | Mar   | Apr   | May   | Jun   | Jul   | Aug   | Sep   | Oct   | Nov   | Dec   | Jan   | Feb   |
| Number of ASP for all building units               | 4,413 | 4,555 | 4,866 | 6,885 | 8,254 | 7,576 | 5,390 | 6,581 | 6,189 | 7,241 | 7,596 | 6,212 | 7,561 |
| Number of ASP for residential building units (1)   | 3,572 | 3,870 | 4,102 | 5,984 | 6,987 | 6,133 | 4,358 | 5,024 | 4,951 | 6,070 | 6,067 | 4,562 | 6,125 |
| 12-month moving average for all ASP <sup>(2)</sup> | 6,034 | 5,878 | 5,457 | 5,168 | 5,339 | 5,438 | 5,457 | 5,665 | 5,758 | 5,803 | 6,110 | 6,313 | 6,576 |

Note : (1) Statistics on sales of residential units do not include sales of units under the Home Ownership Scheme, the Private Sector Participation Scheme and the Tenants Purchase Scheme unless the premium of the unit concerned has been paid after the sale restriction period

(2) 12-month moving average is calculated by dividing the sum of the figures of the previous 12 months by 12.

Table 4

The Land Registry <u>Year-on-year Rate of Change in the Number of Sale and Purchase Agreements</u>