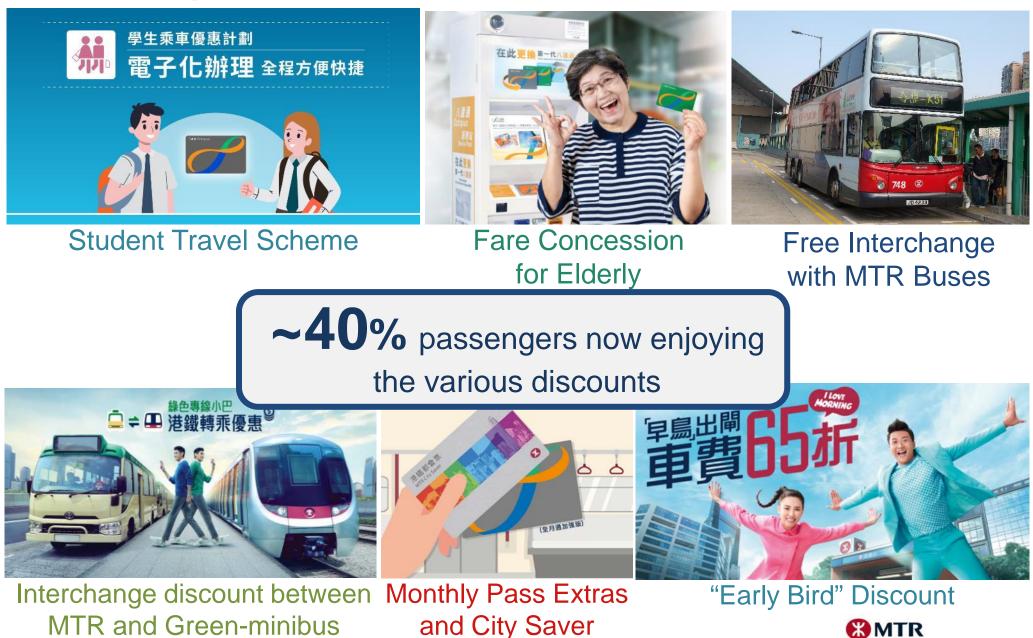

LC Paper No. CB(4)853/20-21(02)



# MTR Fare Adjustment for 2021

Panel on Transport Legislative Council

April 2021

MTR Corporation Limited 香港鐵路有限公司

#### **Current challenges**









Social activities reduced

**Business activities** disrupted

School Closures

Suspension of High Speed Rail/ cross-boundary railway services



**MTR** Corporation

4/21/2021

#### **Drop in patronage and fare revenue**



4/21/2021



### **Striking difficult balance**





#### **Efforts to fight COVID-19**

Disinfection and cleansing work enhanced

Lift button sensors installed

Vapourised Hydrogen Peroxide Robot in service

\* MTR

Tofflon

AVALON

#### Rental Concession offered

#### **Multiple fare concessions**



### Fare adjustment 2021/22



Year-on-year % change in Composite Consumer Price Index for Dec 2020

(-0.7% × 0.5)



Year-on-year % change in Normal Wage Index (Transportation) for Dec 2020



Productivity factor

+ (-1.5% × 0.5)

- 0%

~

Special adjustment

- 0.6%

Effective on June 27, 2021=



#### "5% Rebate for Every Trip"



# 2021/4/1 – 6/26



Page 8



4/21/2021

## "Early Bird" discount



Shatin Hung Hom 5% off Current + Early Bird discount Octopus fare \$6.3 \$3.6 Page 9

MTR Corporation

4/21/2021

🚼 MTR

## "City Saver" discount







MTR Corporation

4/21/2021

# **Keep City Moving**

MTR Corporation

4/21/2021 Page 12



**Thank You**