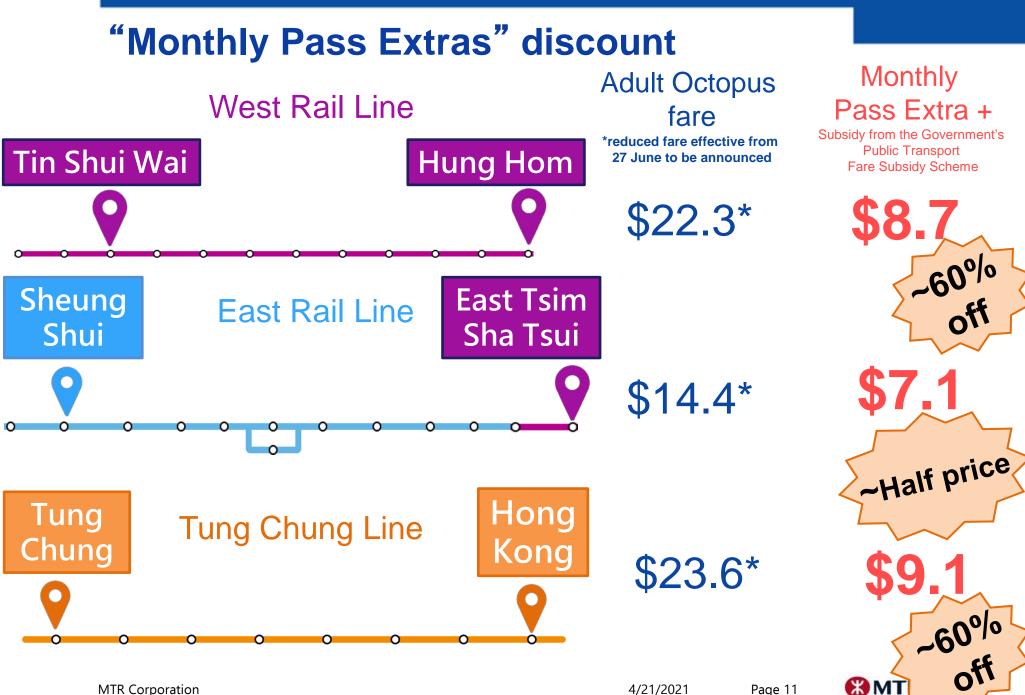

Efforts to fight COVID-19**

Disinfection and cleansing work enhanced

Lift button sensors installed

Vapourised Hydrogen Peroxide Robot in service

\* MTR

Tofflon

AVALON

#### Rental Concession offered

#### **Multiple fare concessions**



### Fare adjustment 2021/22



Year-on-year % change in Composite Consumer Price Index for Dec 2020

(-0.7% × 0.5)



Year-on-year % change in Normal Wage Index (Transportation) for Dec 2020



Productivity factor

+ (-1.5% × 0.5)

- 0%

~

Special adjustment

- 0.6%

Effective on June 27, 2021=



#### "5% Rebate for Every Trip"



# 2021/4/1 – 6/26



Page 8



4/21/2021

## "Early Bird" discount



Shatin Hung Hom 5% off Current + Early Bird discount Octopus fare \$6.3 \$3.6 Page 9

MTR Corporation

4/21/2021

🚼 MTR

## "City Saver" discount







MTR Corporation

4/21/2021

# **Keep City Moving**

MTR Corporation

4/21/2021 Page 12



**Thank You**