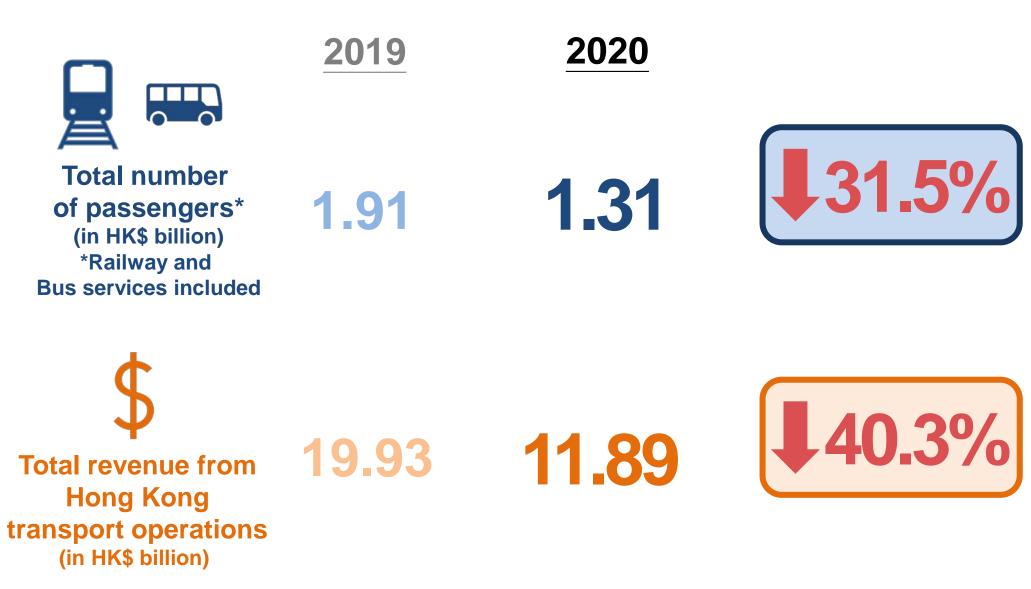

LC Paper No. CB(4)853/20-21(02)



# MTR Fare Adjustment for 2021

Panel on Transport Legislative Council

April 2021

MTR Corporation Limited 香港鐵路有限公司

#### **Current challenges**









Social activities reduced

**Business activities** disrupted

School Closures

Suspension of High Speed Rail/ cross-boundary railway services



**MTR** Corporation

4/21/2021

#### **Drop in patronage and fare revenue**



4/21/2021



### **Striking difficult balance**





#### **Efforts to fight COVID-19**

Disinfection and cleansing work enhanced

Lift button sensors installed

Vapourised Hydrogen Peroxide Robot in service

\* MTR

Tofflon

AVALON

#### Rental Concession offered

#### **Multiple fare concessions**



### Fare adjustment 2021/22



Year-on-year % change in Composite Consumer Price Index for Dec 2020

(-0.7% × 0.5)



Year-on-year % change in Normal Wage Index (Transportation) for Dec 2020



Productivity factor

+ (-1.5% × 0.5)

- 0%

~

Special adjustment

- 0.6%

Effective on June 27, 2021=



#### "5% Rebate for Every Trip"



# 2021/4/1 – 6/26



Page 8



4/21/2021

## "Early Bird" discount



Shatin Hung Hom 5% off Current + Early Bird discount Octopus fare \$6.3 \$3.6 Page 9

MTR