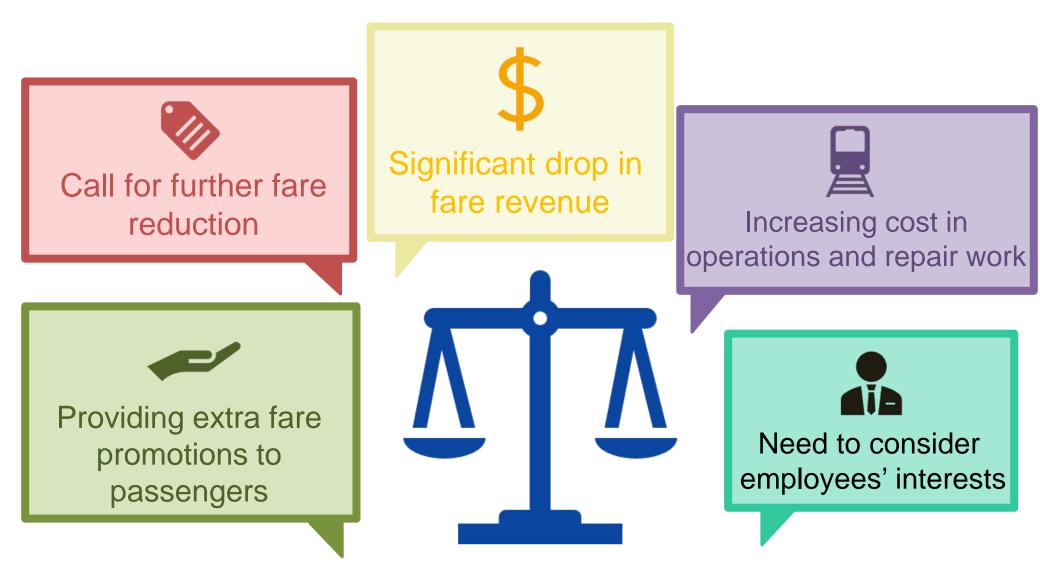

LC Paper No. CB(4)853/20-21(02)



# MTR Fare Adjustment for 2021

Panel on Transport Legislative Council

April 2021

MTR Corporation Limited 香港鐵路有限公司

#### **Current challenges**









Social activities reduced

**Business activities** disrupted

School Closures

Suspension of High Speed Rail/ cross-boundary railway services



**MTR** Corporation

4/21/2021

#### **Drop in patronage and fare revenue**



4/21/2021



### **Striking difficult balance**





#### **Efforts to fight COVID-19**

Disinfection and cleansing work enhanced

Lift button sensors installed

Vapourised Hydrogen Peroxide Robot in service

\* MTR

Tofflon

AVALON

#### Rental Concession offered

#### **Multiple fare concessions**



### Fare adjustment 2021/22



Year-on-year % change in Composite Consumer Price Index for Dec 2020

(-0.7% × 0.5)



Year-on-year % change in Normal Wage Index (Transportation) for Dec 2020



Productivity factor

+ (-1.5% × 0.5)

- 0%

~

Special adjustment

- 0.6%

Effective on June 27, 2021=



#### "5% Rebate for Every Trip"



# 2021/4/1 – 6/26



Page 8



4/21/2021

## "Early Bird" discount



Shatin Hung Hom 5% off Current + Early Bird discount Octopus fare \$6.3 \$3.6 Page 9

MTR Corporation

4/21/2021

🚼 MTR

## "City Saver" dis