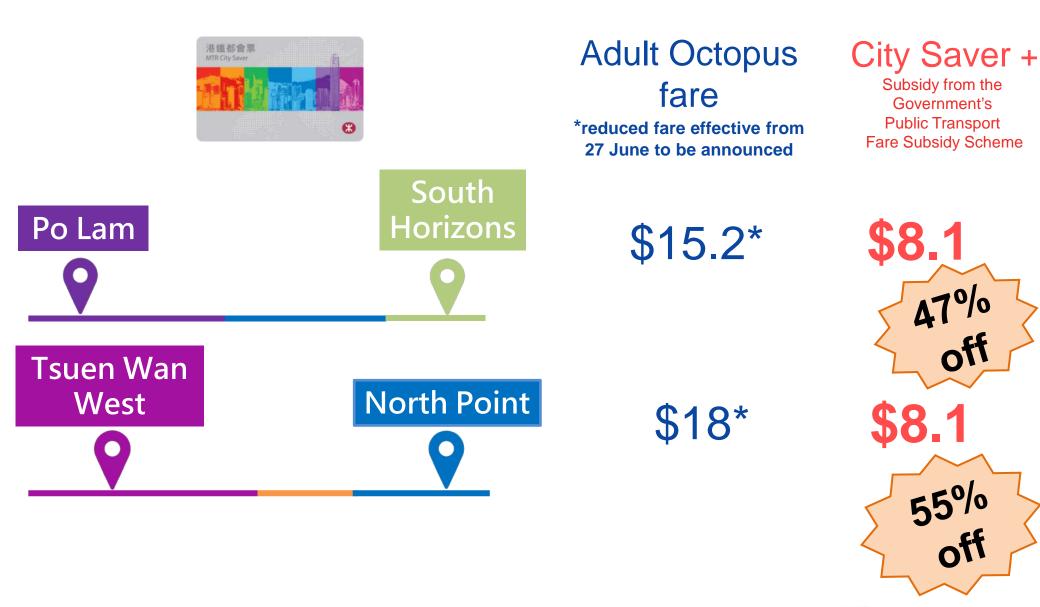

# **Efforts to fight COVID-19**

Disinfection and cleansing work enhanced

Lift button sensors installed

Vapourised Hydrogen Peroxide Robot in service

\* MTR

Tofflon

AVALON

#### Rental Concession offered

#### **Multiple fare concessions**



### Fare adjustment 2021/22



Year-on-year % change in Composite Consumer Price Index for Dec 2020

(-0.7% × 0.5)



Year-on-year % change in Normal Wage Index (Transportation) for Dec 2020



Productivity factor

+ (-1.5% × 0.5)

- 0%

~

Special adjustment

- 0.6%

Effective on June 27, 2021=



#### "5% Rebate for Every Trip"



# 2021/4/1 – 6/26



Page 8



4/21/2021

## "Early Bird" discount



Shatin Hung Hom 5% off Current + Early Bird discount Octopus fare \$6.3 \$3.6 Page 9

MTR Corporation

4/21/2021

🚼 MTR

## "City Saver" discount







MTR Corporation

4/21/2021

# **Keep City Moving**

MTR Corporation

4/21/2021 Page 12



**Thank You**